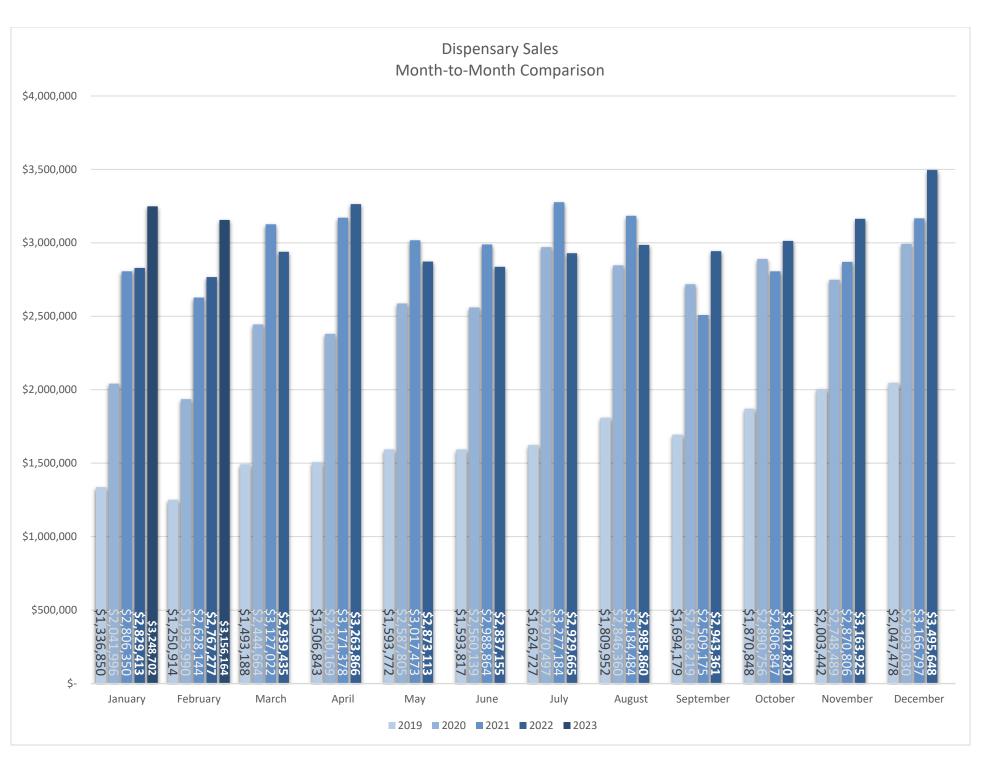

| Monthly Sales              | December    | January     |     | February    |     |
|----------------------------|-------------|-------------|-----|-------------|-----|
| Dispensaries               | \$3,495,648 | \$3,248,702 | (↓) | \$3,156,164 | (↓) |
| <b>Cultivation Centers</b> | \$1,796,467 | \$1,797,156 | (个) | \$1,618,918 | (↓) |
| Total                      | \$5,292,115 | \$5,045,858 | (↓) | \$4,775,081 | (↓) |

| Month-to-Month Comparison | February 2022 | February 2023 |     |
|---------------------------|---------------|---------------|-----|
| Dispensaries              | \$2,767,277   | \$3,156,164   | (个) |
| Cultivation Centers       | \$1,450,965   | \$1,618,918   | (个) |
| Total                     | \$4,218,241   | \$4,775,081   | (个) |