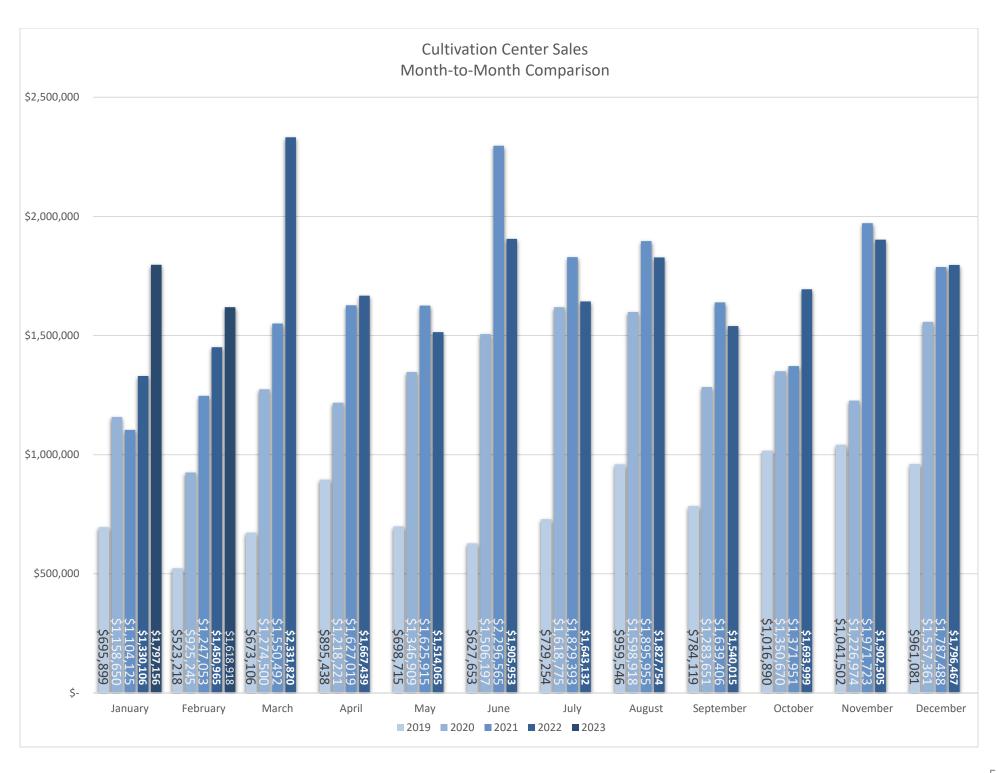

| Monthly Sales              | December    | January     |     | February    |     |
|----------------------------|-------------|-------------|-----|-------------|-----|
| Dispensaries               | \$3,495,648 | \$3,248,702 | (↓) | \$3,156,164 | (↓) |
| <b>Cultivation Centers</b> | \$1,796,467 | \$1,797,156 | (个) | \$1,618,918 | (↓) |
| Total                      | \$5,292,115 | \$5,045,858 | (↓) | \$4,775,081 | (↓) |

| Month-to-Month Comparison | February 2022 | February 2023 |     |
|---------------------------|---------------|---------------|-----|
| Dispensaries              | \$2,767,277   | \$3,156,164   | (个) |
| Cultivation Centers       | \$1,450,965   | \$1,618,918   | (个) |
| Total                     | \$4,218,241   | \$4,775,081   | (个) |